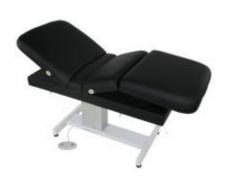

# **Description:**

The popular Venetian MultiPro treatment table is comfortable, versatile, and durable - wellsuited for a wide range of spa and salon applications.

## Features:

The base is raised and lowered electrically with a foot pedal, and the four-section top manually adjusts smoothly using lockable gas springs (easily-activated by triggers on the table frame.). White powder-coated steel base with an anodized aluminum pedestal. Back raises to 80 degrees. Lift capacity is 375lbs.

### Specifications:

- $\circ$  Dimensions 30" W x 73" L x 24.5"-32" Ht Range
- Electrical 110V AC
- Plumbing -None
- Warranty -10 Year structural 2 Years electrical