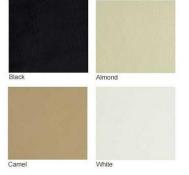

ro Electric Lift Table



Item# TA11340

# **Description:**

The popular Venetian MultiPro treatment table is comfortable, versatile, and durable - wellsuited for a wide range of spa and salon applications.

## Features:

The base is raised and lowered electrically with a foot pedal, and the four-section top manually adjusts smoothly using lockable gas springs (easily-activated by triggers on the table frame.). White powder-coated steel base with an anodized aluminum pedestal. Back raises to 80 degrees. Lift capacity is 375lbs.

### Specifications:

- $\circ$  Dimensions 30" W x 73" L x 24.5"-32" Ht Range
- Electrical 110V AC
- Plumbing -None
- Warranty -10 Year structural 2 Years electrical

### **Options:**

- FaceSpace II (Face cradle)
- o Flexible Armrest

# Upholstery/Color Options:



Purchasing Contact: Spa Development International